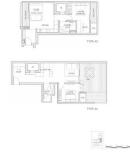

# RESIDENTIAL - CONDOMINIUM 710SQFT (66SQM) / CALL FOR PRICE!

+65-91765656

1-Bedroom + Study

TYPE A3
TYPE A4

# **RESIDENTIAL - CONDOMINIUM**

65, LLOYD ROAD, ORCHARD, RIVER VALLEY,

**SINGAPORE 239114** 

■ LISTING ID: SGLD75481039 ■ TENURE: FREEHOLD

■ TITLE: N/A

■ **SIZE BUILT-UP**: 710SQFT (66SQM)
■ **SITE AREA**: 35,921SQFT (3,337SQM)

■ NO. OF FLOORS:

■ FLOOR/LEVEL: N/A - MIDDLE FLOOR

■ BED ROOMS: 1+1
■ BATH ROOMS: 1
■ MAIDS ROOMS: N/A
■ PARKING SPACES: N/A

■ LAYOUT TYPE: REGULAR

■ FACING: N/A
■ VIEWING: N/A

■ **SELLING PRICE**: CALL FOR PRICE!